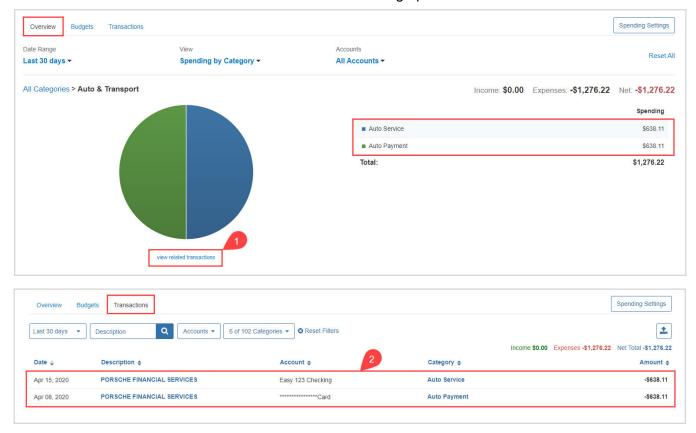

3. The **pie chart** is a graphical representation of the category list located on the right-hand side. Clicking either a pie chart segment or a Spending category within the list will take you to a more detailed spending breakdown for that category. In this example, the category **Auto & Transport** is selected.

| Overview Budgets Transactions                         |                   | Spending Settings                                         |
|-------------------------------------------------------|-------------------|-----------------------------------------------------------|
| Date Range View Last 30 days → Spending by Category → | Accounts          | Reset All                                                 |
|                                                       |                   | Income: \$15,026.00 Expenses: -\$5,808.53 Net: \$9,217.47 |
|                                                       |                   | Spending                                                  |
|                                                       | Unclassified      | \$1,563.30                                                |
|                                                       | Auto & Transport  | \$1,276.22                                                |
|                                                       | Business          | \$1,060.76                                                |
| Auto & Transport: \$1,276.22                          | Bills & Utilities | \$601.07                                                  |
|                                                       | Cash/ATM          | \$370.00                                                  |
|                                                       | Food              | \$357.25                                                  |
|                                                       | Taxes             | \$356.00                                                  |
| view related transactions                             | Shopping          | \$118.93                                                  |
| New related rightsections                             | Fees & Charges    | \$75.00                                                   |
|                                                       | Medical           | \$30.00                                                   |
|                                                       | Total:            | \$5,808.53                                                |

4. After clicking the category, we can see that the two sub-categories of Auto & Transport – Auto Service and Auto Payment – make up the total spending amount of \$1,276.22 in the last 30 days. Clicking view related transactions under the pie chart will take you to the Transactions tab for a detailed view of the individual transactions making up that amount.