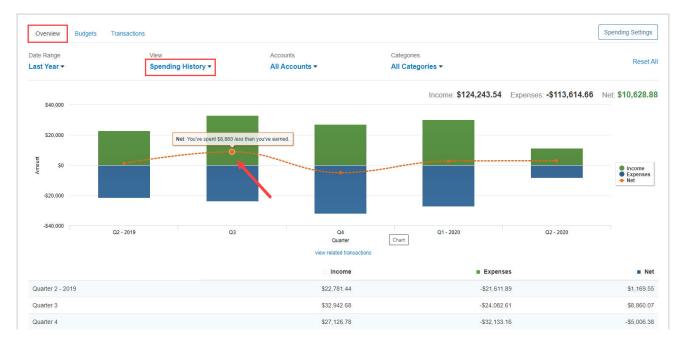

#### 5. Back on the Overview tab the View filter also includes Spending History and Budget History.

Financial Alternatives, Inc. | 858 459 8289 | info@financialalternatives.com

 Spending History displays a bar chart which tracks income, expenses, and the net amount over time. You can hover your cursor over the green (Income) and blue (Expenses) bars as well as the orange points (Net amount) to view specific information for that time frame – each are clickable too.