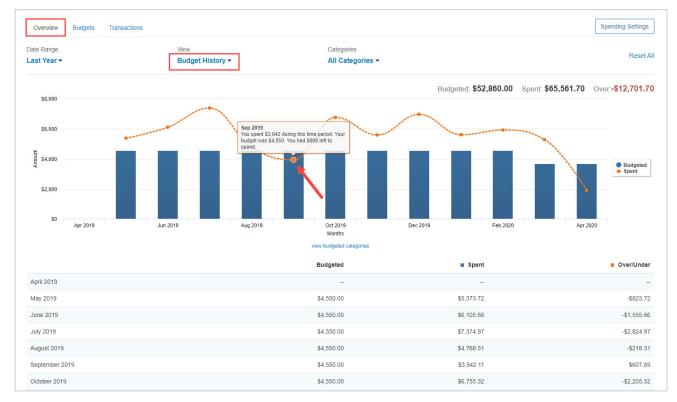

7. **Budget History** displays what was budgeted and spent over time. The blue bars represent the amount budgeted and the orange points represent the amount spent.