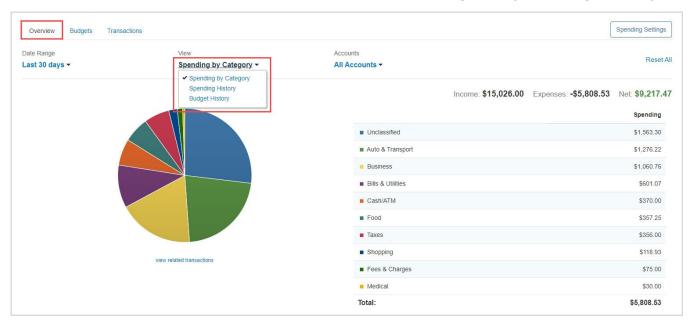

2. The Overview tab shows spending by category over a specific date range. The default view displays spending amounts during the **Last 30 Days**, **by Category**, and from **All Accounts**.

| Overview Budgets Transa      | actions                   |                       |                                           | Spending Settings      |
|------------------------------|---------------------------|-----------------------|-------------------------------------------|------------------------|
| Date Range<br>Last 30 days ▼ | View Spending by Category | Accounts All Accounts |                                           | Reset All              |
|                              |                           |                       | Income: \$15,026.00 Expenses: -\$5,808.53 | Net: <b>\$9,217.47</b> |
|                              |                           |                       |                                           | Spending               |
|                              |                           | Unclassified          |                                           | \$1,563.30             |
|                              |                           | Auto & Transport      |                                           | \$1,276.22             |
|                              |                           | Business              |                                           | \$1,060.76             |
|                              |                           | Bills & Utilities     |                                           | \$601.07               |
|                              |                           | Cash/ATM              |                                           | \$370.00               |
|                              |                           | Food                  |                                           | \$357.25               |
|                              |                           | Taxes                 |                                           | \$356.00               |
|                              |                           | Shopping              |                                           | \$118.93               |
|                              | view related transactions | Fees & Charges        |                                           | \$75.00                |
|                              |                           | Medical               |                                           | \$30.00                |
|                              |                           | Total:                |                                           | \$5,808.53             |